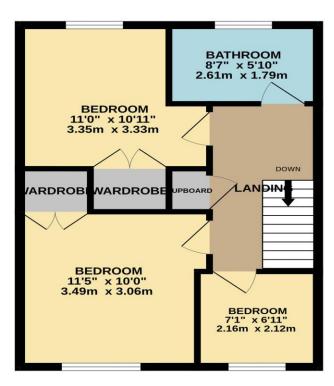

### **Property Information**

Tenure Freehold Council Tax D

TOTAL FLOOR AREA : 1074 sq.ft. (99.8 sq.m.) approx.

Willist every attempt has even to be the second sec

GROUND FLOOR 637 sq.ft. (59.2 sq.m.) approx. 1ST FLOOR 437 sq.ft. (40.6 sq.m.) approx.