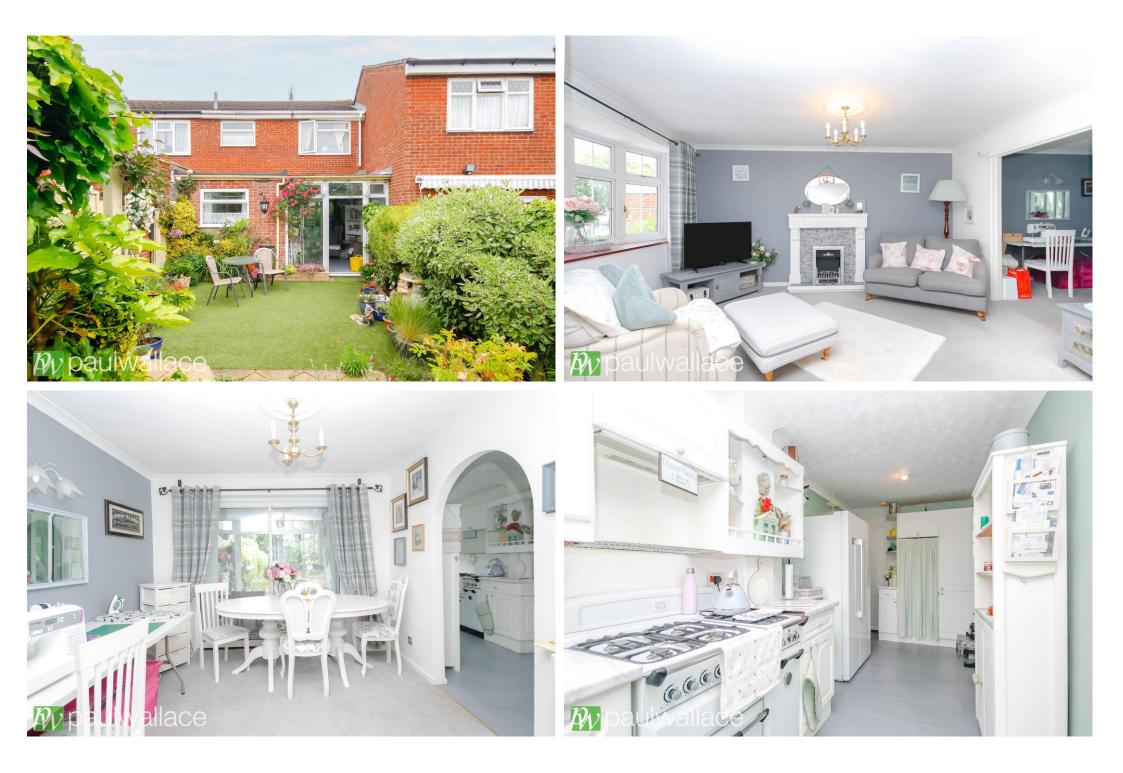

## Woolmans Close, Broxbourne, EN10 6PR

Located in the catchment area for the highly sought-after Broxbourne School, this three-bedroom property is an ideal family home. The property is chain free, providing a hassle-free buying experience. The property boasts an attractive kitchen, with ample storage space and work surfaces and a stylish bathroom / w.c.. There is also a conservatory, providing additional living space and an ideal area to relax or entertain guests. The property benefits from a well-stocked south-facing garden, perfect for those who enjoy gardening. There is also off-street parking, and a garage adjacent to the property. Double-glazed windows and gas central heating provide warmth and comfort, this stunning home provides everything that a modern family could need and is located in a desirable area. Viewings are highly recommended to fully appreciate the quality and charm of this property.

#### Key features

•Extended. Three Bedroom House

- •Attractive Kitchen with Ample Storage and Work Surfaces
- •Desirable Location

•Stylish Bathroom / W.C.

Conservatory

- •Well Stocked, South Facing Garden
- Double Glazed Windows & Gas Central Heating
- •Offered Chain Free