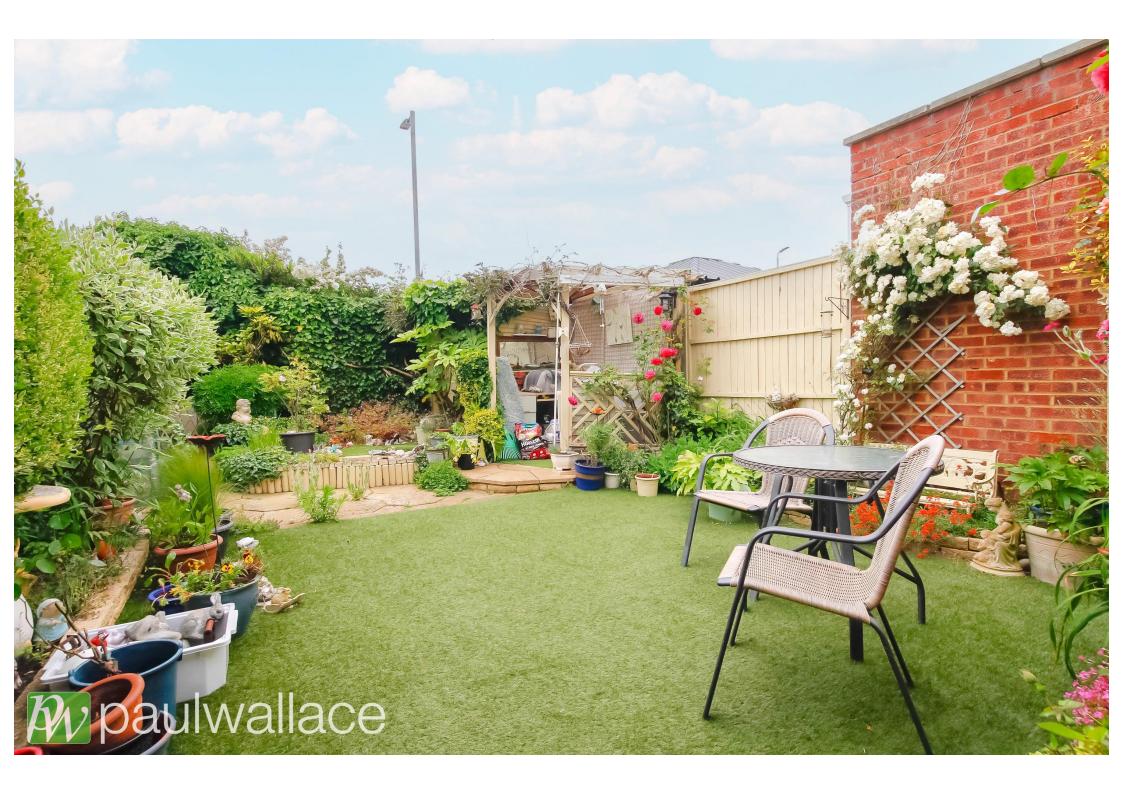

## Woolmans Close, Broxbourne, EN10 6PR

Located in the catchment area for the highly sought-after Broxbourne School, this three-bedroom property is an ideal family home. The property is chain free, providing a hassle-free buying experience. The property boasts an attractive kitchen, with ample storage space and work surfaces and a stylish bathroom / w.c.. There is also a conservatory, providing additional living space and an ideal area to relax or entertain guests. The property benefits from a well-stocked south-facing garden, perfect for those who enjoy gardening. There is also off-street parking, and a garage adjacent to the property. Double-glazed windows and gas central heating provide warmth and comfort, this stunning home provides everything that a modern family could need and is located in a desirable area. Viewings are highly recommended to fully appreciate the quality and charm of this property.

#### Key features

•Extended. Three Bedroom House

- •Attractive Kitchen with Ample Storage and Work Surfaces
- •Desirable Location

•Stylish Bathroom / W.C.

Conservatory

- •Well Stocked, South Facing Garden
- Double Glazed Windows & Gas Central Heating
- •Offered Chain Free