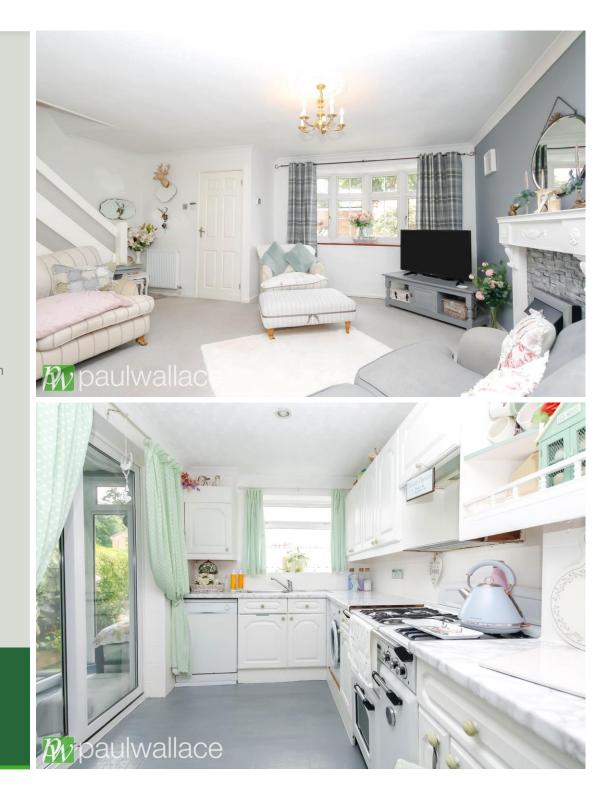

## Woolmans Close, Broxbourne, EN10 6PR

Located in the catchment area for the highly sought-after Broxbourne School, this three-bedroom property is an ideal family home. The property is chain free, providing a hassle-free buying experience. The property boasts an attractive kitchen, with ample storage space and work surfaces and a stylish bathroom / w.c.. There is also a conservatory, providing additional living space and an ideal area to relax or entertain guests. The property benefits from a well-stocked south-facing garden, perfect for those who enjoy gardening. There is also off-street parking, and a garage adjacent to the property. Double-glazed windows and gas central heating provide warmth and comfort, this stunning home provides everything that a modern family could need and is located in a desirable area. Viewings are highly recommended to fully appreciate the quality and charm of this property.

#### Key features

•Extended. Three Bedroom House

- •Attractive Kitchen with Ample Storage and Work Surfaces
- •Desirable Location

•Stylish Bathroom / W.C.

Conservatory

- •Well Stocked, South Facing Garden
- Double Glazed Windows & Gas Central Heating
- •Offered Chain Free