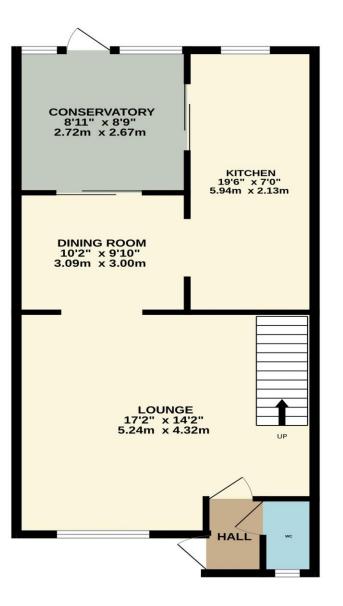

### **Property Information**

Tenure Freehold Council Tax D

TOTAL FLOOR AREA : 1074 sq.ft. (99.8 sq.m.) approx.

Willist every attempt has even to be the second sec

GROUND FLOOR 637 sq.ft. (59.2 sq.m.) approx. 1ST FLOOR 437 sq.ft. (40.6 sq.m.) approx.