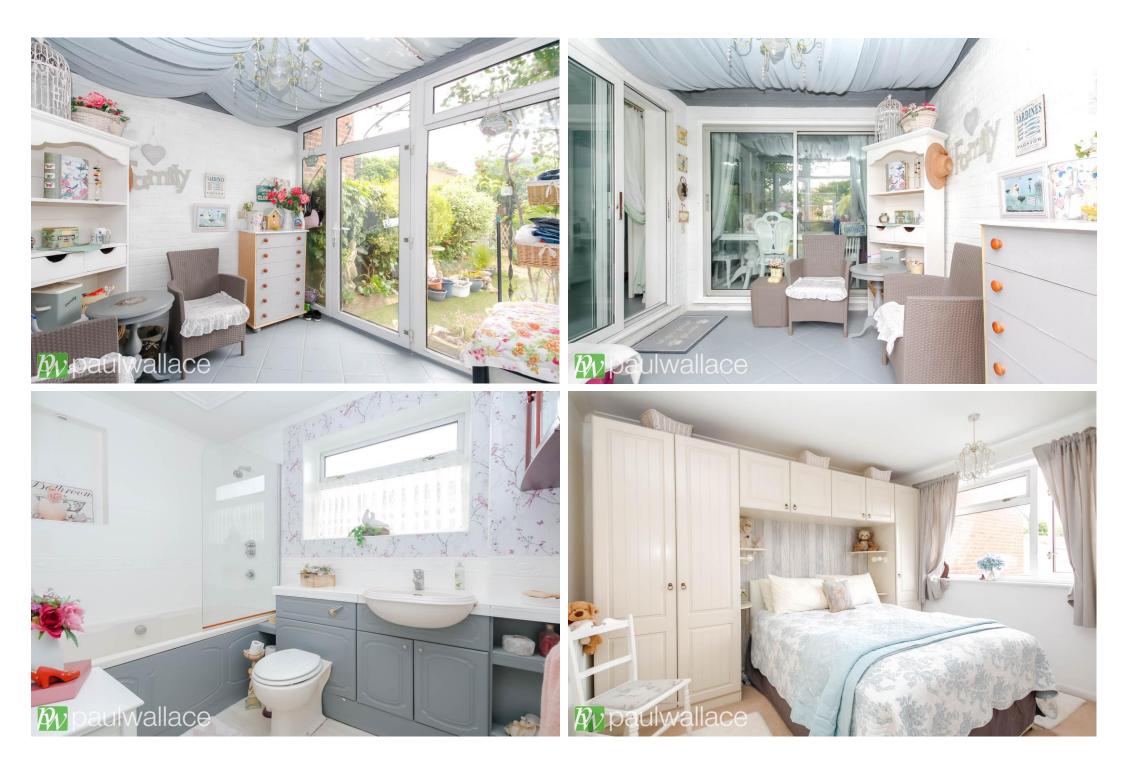

## Woolmans Close, Broxbourne, EN10 6PR

Located in the catchment area for the highly sought-after Broxbourne School, this three-bedroom property is an ideal family home. The property is chain free, providing a hassle-free buying experience. The property boasts an attractive kitchen, with ample storage space and work surfaces and a stylish bathroom / w.c.. There is also a conservatory, providing additional living space and an ideal area to relax or entertain guests. The property benefits from a well-stocked south-facing garden, perfect for those who enjoy gardening. There is also off-street parking, and a garage adjacent to the property. Double-glazed windows and gas central heating provide warmth and comfort, this stunning home provides everything that a modern family could need and is located in a desirable area. Viewings are highly recommended to fully appreciate the quality and charm of this property.

#### Key features

•Extended. Three Bedroom House

- •Attractive Kitchen with Ample Storage and Work Surfaces
- •Desirable Location

•Stylish Bathroom / W.C.

Conservatory

- •Well Stocked, South Facing Garden
- Double Glazed Windows & Gas Central Heating
- •Offered Chain Free